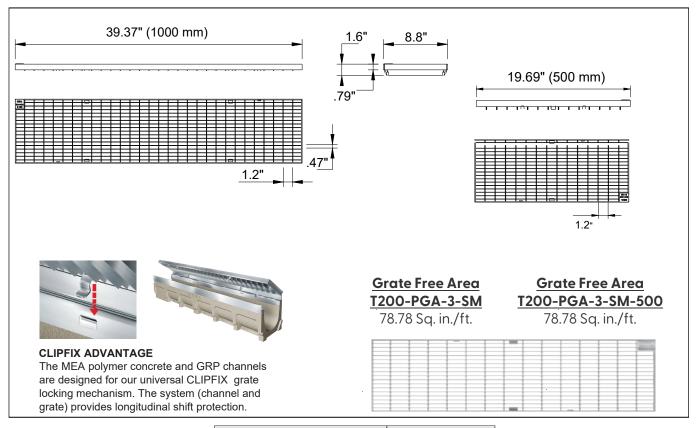

## T200-PGA-3-SM

## Stainless Steel Mesh Grate to suit 8" clear opening channels

**Specification:** T200-PGA-3-SM stainless steel mesh grates are independently certified to meet Load Class A tested in accordance with EN 1433 (3,372 lbs (15kN)). The grate length is 39.37" (1 m). The grates utilize the patented "Clipfix" grate locking mechanism. The system (channel and grate) provides longitudinal shift protection. Optional 19.69" (.50 m) grates are also available in Load Class A (Part # T200-PGA-3-SM-500).

| GRATE MODEL NUMBER | LENGTH           |
|--------------------|------------------|
| T200-PGA-3-SM      | 39.37" (1000 mm) |
| T200-PGA-3-SM-500  | 19.69" (500 mm)  |

CALIFORNIA PROPOSITION 65 WARNING. This product contains chemicals known to the State of California to cause cancer and birth defects or other reproductive harm.