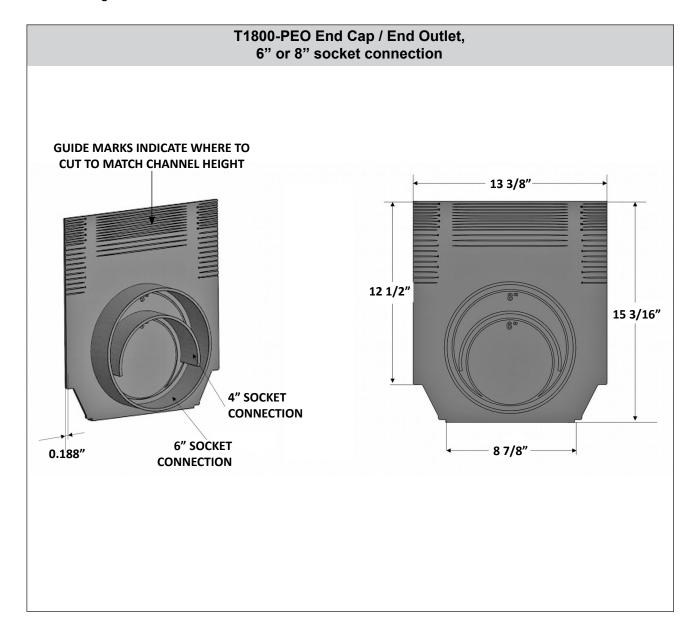

**Specification:** MIFAB® T1800-PEO end outlet and end cap with 6" or 8" socket connection to secure to end of channel. Manufactured from plastic material.

**Function:** Used to provide an end outlet connection or end cap for MIFAB's various T1800 polymer concrete channels. Guide marks across the top of the part indicate where it is to be cut to match the finished height of the selected T1800 channel.