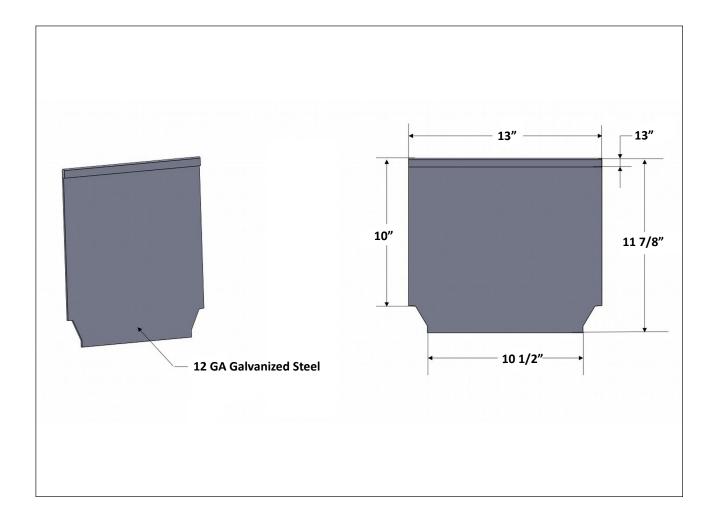

**Specification:** MIFAB® T1800-PEC plastic closed end cap for T1800N polymer concrete channels.

Function: Used as a closed end cap for the T1800N polymer concrete channels.

| CALIFORNIA PROPOSITION 65 WARNING. This product contains chemicals known to the State of California to cause cancer and birth defects or other reproductive harm. |                    |
|-------------------------------------------------------------------------------------------------------------------------------------------------------------------|--------------------|
| Job Name:                                                                                                                                                         | Page No:           |
| Section No:                                                                                                                                                       | Contractor:        |
| Schedule No:                                                                                                                                                      | Purchase Order No: |