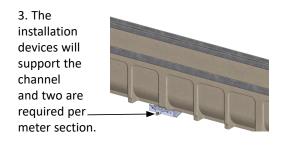

1. Install (Hammer) the rebar / all thread into the excavation where the trench is to be laid.

as shown. Go back and set them all to the correct height taking finish floor elevations into consideration.