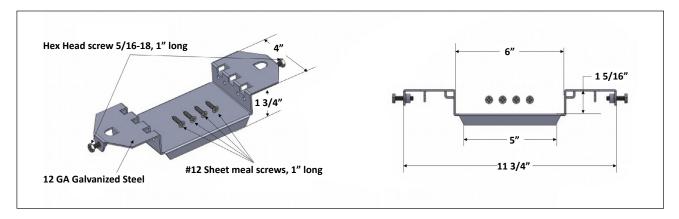

## T1700-REB

## INSTALLATION DEVICE FOR ALL T1700 POLYMER CONCRETE CHANNELS

**Specification:** MIFAB\* T1700-REB fabricated 14 gauge, powder epoxy coated steel installation device with galvanized steel screws

**Function:** Used to secure rebar / all threaded rods supporting the T1700 polymer concrete channels. Screws securely tighten to rebar / all threaded rods.