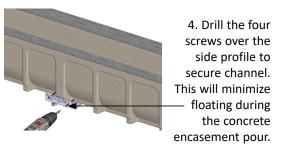

1. Install (Hammer) the rebar / all thread into the excavation where the trench is to be laid.

as shown. Go back and set them all to the correct height taking finish floor elevations into consideration.