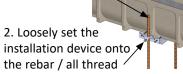

1. Install (Hammer) the rebar / all thread into the excavation where the trench is to be laid.

as shown. Go back and set them all to the correct height taking finish floor elevations into consideration.