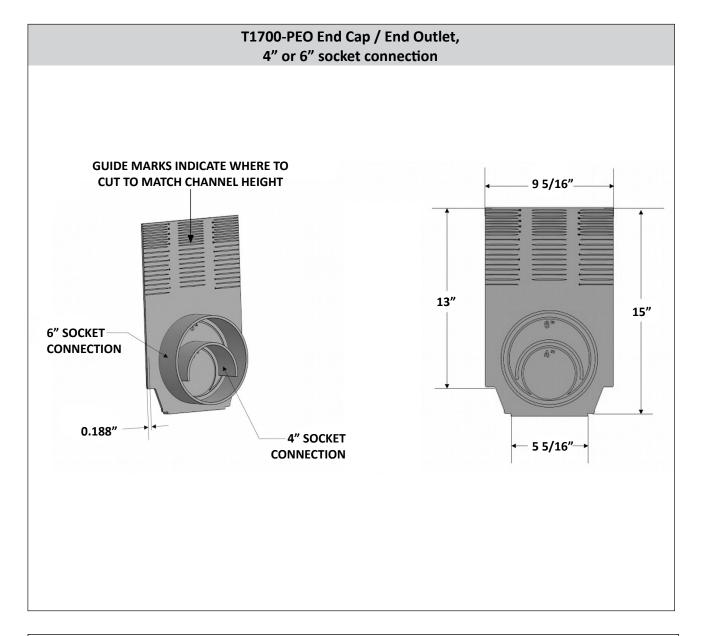

**Specification:** MIFAB® T1700-PEO end outlet and end cap with 4" or 6" socket connection to secure to end of channel. Manufactured from plastic material.

**Function:** Used to provide an end outlet connection or end cap for MIFAB's various T1700 polymer concrete channels. Guide marks across the top of the part indicate where it is to be cut to match the finished height of the selected T1700 channel.