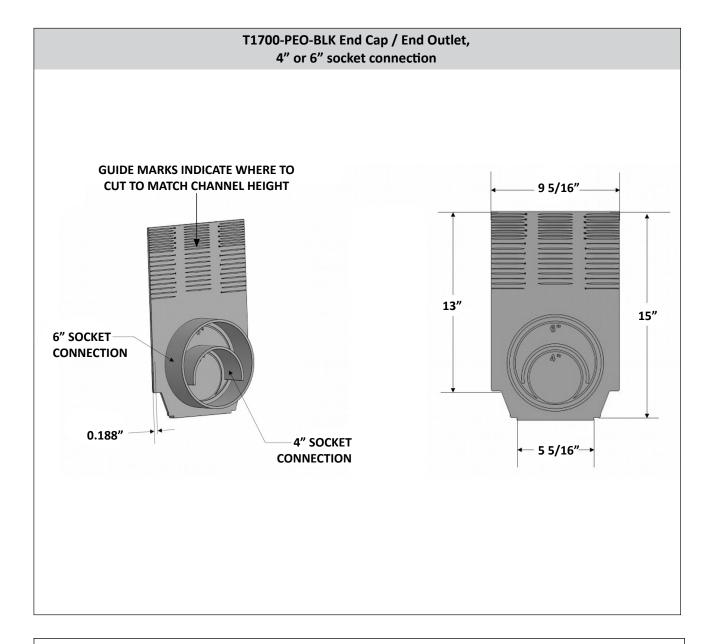

**Specification:** MIFAB\* T1700-PEO-BLK end outlet and end cap with 4" or 6" socket connection to secure to end of channel. Manufactured from black plastic material.

**Function:** Used to provide an end outlet connection or end cap for MIFAB's various T1700 polymer concrete channels with ductile iron rails. The black color of the T1700-PEO-BLK matches the black color of the ductile iron rails. Guide marks across the top of the part indicate where it is to be cut to match the finished height of the selected T1700 channel.