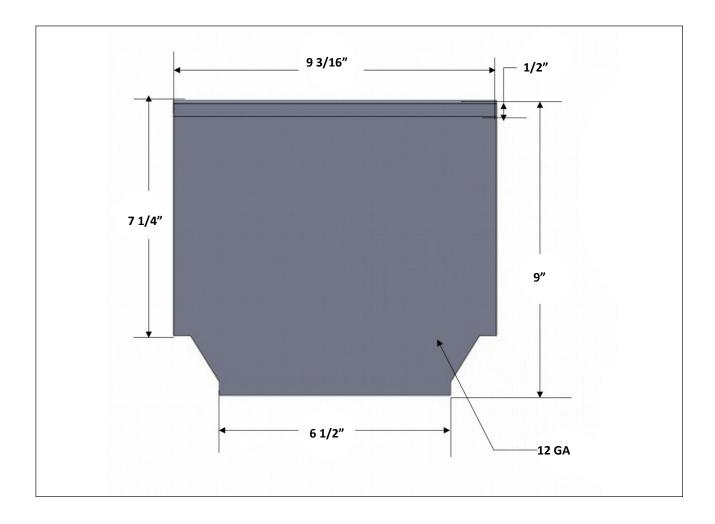

**Specification:** MIFAB® T1700-PEC plastic closed end cap for T1700N polymer concrete channels.

Function: Used as a closed end cap for the T1700N polymer concrete channels.

| CALIFORNIA PROPOSITION 65 WARNING. This product contains chemicals known to the State of California to cause cancer and birth defects or other reproductive harm. |                    |
|-------------------------------------------------------------------------------------------------------------------------------------------------------------------|--------------------|
| Job Name:                                                                                                                                                         | Page No:           |
| Section No:                                                                                                                                                       | Contractor:        |
| Schedule No:                                                                                                                                                      | Purchase Order No: |