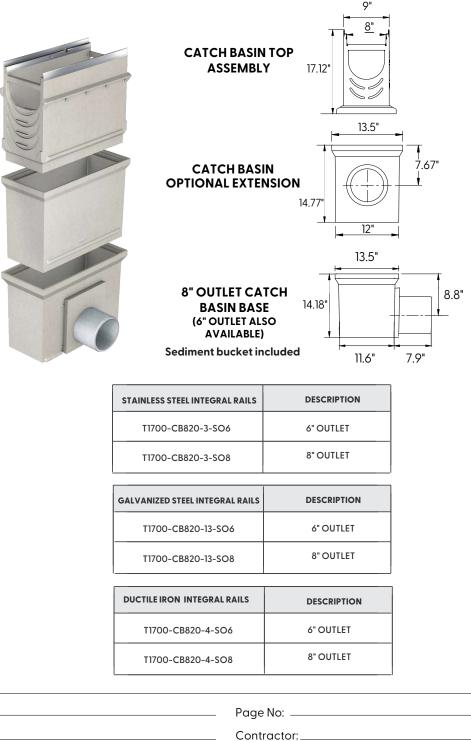

## T1700-CB820-13, T1700-CB820-3, and T1700-CB820-4 Catch Basin

## **Specification:**

MIFAB®'s T1700-CB820 Catch Basin shall be 13.5" (343 mm) long with a 8" (200 mm) internal width. It is available with a 6" or 8" outlet. The catch basin is made from High Strength Polymer Concrete. Each channel comes with a Galvanized edge rail or Stainless steel edge rail. The catch basins achieve Load Class A-E depending on the grate utilized. T1700-CB820-4 is only Class F.