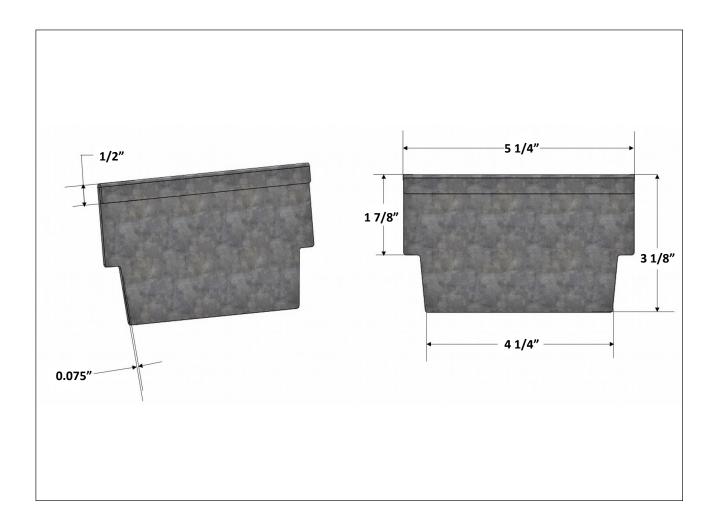

**Specification:** MIFAB® T1560-PEC plastic closed end cap for T1560N polymer concrete channels.

Function: Used as a closed end cap for the T1560N polymer concrete channels.

| CALIFORNIA PROPOSITION 65 WARNING. This product contains chemicals known to the State of California to cause cancer and birth defects or other reproductive harm. |                    |
|-------------------------------------------------------------------------------------------------------------------------------------------------------------------|--------------------|
|                                                                                                                                                                   |                    |
| Job Name:                                                                                                                                                         | Page No:           |
| Section No:                                                                                                                                                       | Contractor:        |
| Schedule No:                                                                                                                                                      | Purchase Order No: |