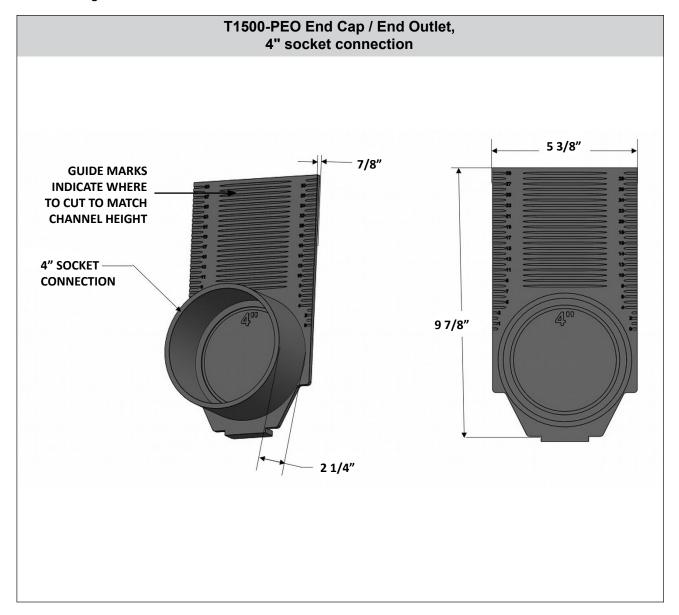

**Specification:** MIFAB® T1500-PEO end outlet and end cap with 4" socket connection to secure to end of channel. Manufactured from plastic material.

**Function:** Used to provide an end outlet connection or end cap for MIFAB's various T1500 polymer concrete channels. Guide marks across the top of the part indicate where it is to be cut to match the finished height of the selected T1500 channel.