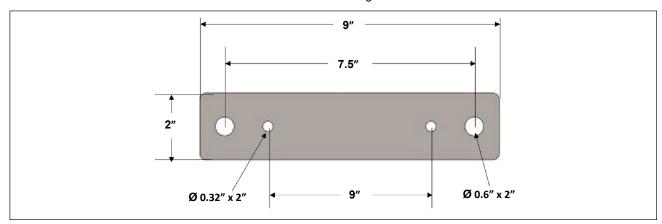

## **T1460N-REB**

## INSTALLATION DEVICE FOR ALL T1460N GRP CHANNELS

Specification: MIFAB® T1460N-REB Type 304 stainless steel installation device with mounting holes.

**Function:** Used to secure the T1460N shallow channels to decking. Holes are provided with the T1460N-REB to bolt to the underside of the T1460N channels and also to secure to the decking.