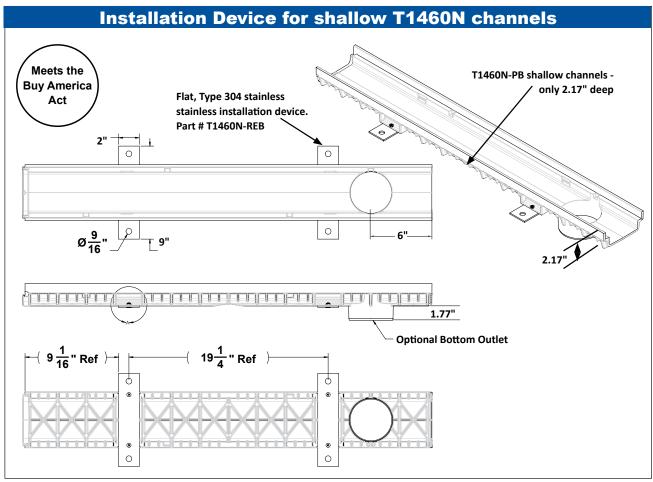

## **T1460N-REB**

## INSTALLATION DEVICE FOR ALL T1460N GRP CHANNELS

Specification: MIFAB® T1460N-REB Type 304 stainless steel installation device with mounting holes.

**Function:** Used to secure the T1460N shallow channels to decking. Holes are provided with the T1460N-REB to bolt to the underside of the T1460N channels and also to secure to the decking.