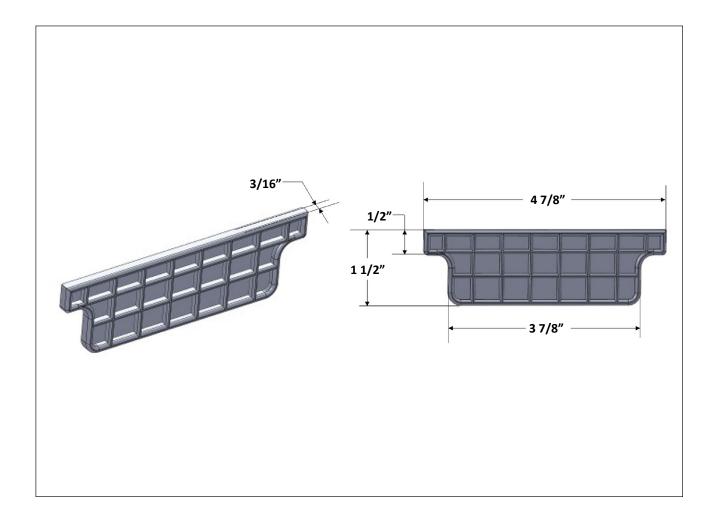

## **MIFAB<sup>®</sup> T1460-PEC** END CAP FOR T1460N GRP CHANNELS

**Specification:** MIFAB<sup>®</sup> T1460-PEC plastic closed end cap for T1460N GRP channels.

Function: Used as a closed end cap for the T1460N GRP channels.