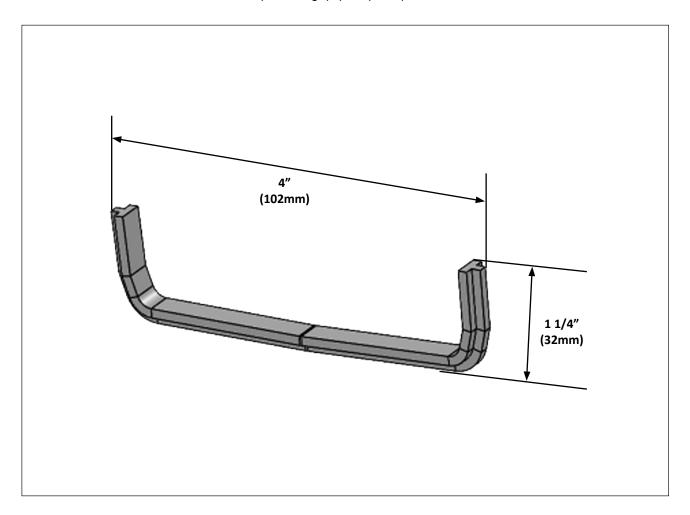

Specification: MIFAB® T1460-CI plastic channel insert to fill the expansion gap between the T1460N channels.

Function: Used as an insert to fill the expansion gap (if required) between the T1460N channels.