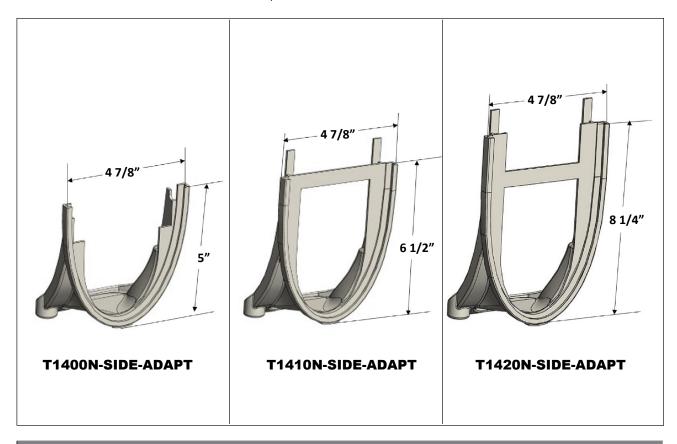

**Function:** Used to provide a 90 degree channel connection for the T1400N, T1410N and T1420N neutral GRP channels to other T1400N, T1410N and T1420N neutral GRP channels.

| T1400-SIDE-ADAPT  |                                 |
|-------------------|---------------------------------|
| T1400N-SIDE-ADAPT | Side adapter for T1400N channel |
| T1410N-SIDE-ADAPT | Side adapter for T1410N channel |
| T1420N-SIDE-ADAPT | Side adapter for T1420N channel |