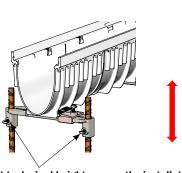

## **GRP Trench Installation Guide**

1. Ensure the installation device connects tightly to the channel.

2. Push the adjustable slide against the channel lower profile until tight engagement.

4. Adjust to desired height, secure the installation device by tightening the two wing nuts.