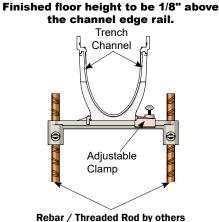

## **INSTALLATION DEVICE FOR ALL T1400 GRP CHANNELS**

Specification: MIFAB\* T1400-REB plastic installation device with sliding channel grip and galvanized steel thumbscrews.

**Function:** Used to secure rebar / all threaded rods supporting the T1400 GRP channels. The adjustable slide channel grip secures tightly to the channel. Wing nut screws securely tighten to rebar / all threaded rods.

## **GRP Trench Installation Guide**

1. Ensure the installation device connects tightly to the channel.

2. Push the adjustable slide against the channel lower profile until tight engagement.

4. Adjust to desired height, secure the installation device by tightening the two wing nuts.