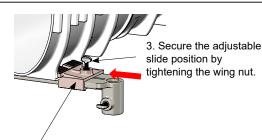

## **GRP Trench Installation Guide**

1. Ensure the installation device connects tightly to the channel.

2. Push the adjustable slide against the channel lower profile until tight engagement.

4. Adjust to desired height, secure the installation device by tightening the two wing nuts.