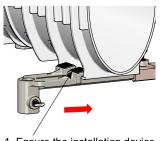

## **GRP Trench Installation Guide**

1. Ensure the installation device connects tightly to the channel.

2. Push the adjustable slide against the channel lower profile until tight engagement.

4. Adjust to desired height, secure the installation device by tightening the two wing nuts.