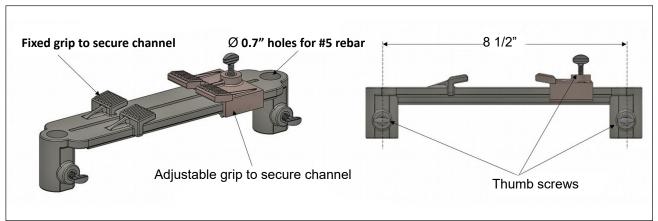

## **T1400-REB**

## **INSTALLATION DEVICE FOR ALL T1400 GRP CHANNELS**

Specification: MIFAB\* T1400-REB plastic installation device with sliding channel grip and galvanized steel thumbscrews.

**Function:** Used to secure rebar / all threaded rods supporting the T1400 GRP channels. The adjustable slide channel grip secures tightly to the channel. Wing nut screws securely tighten to rebar / all threaded rods.