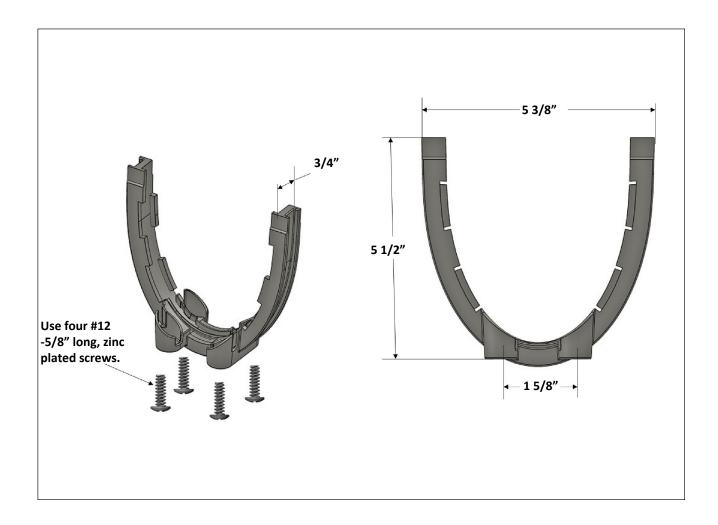

Location:

T1400-PMCC MALE TO MALE CHANNEL CONNECTOR FOR T1400 GRP CHANNELS

Speci ication: MIFAB® T1400-PMCC male to male plastic channel connector for all T1400 GRP channels.

Function: Used to provide a male to male connector for any T1400 GRP channels.