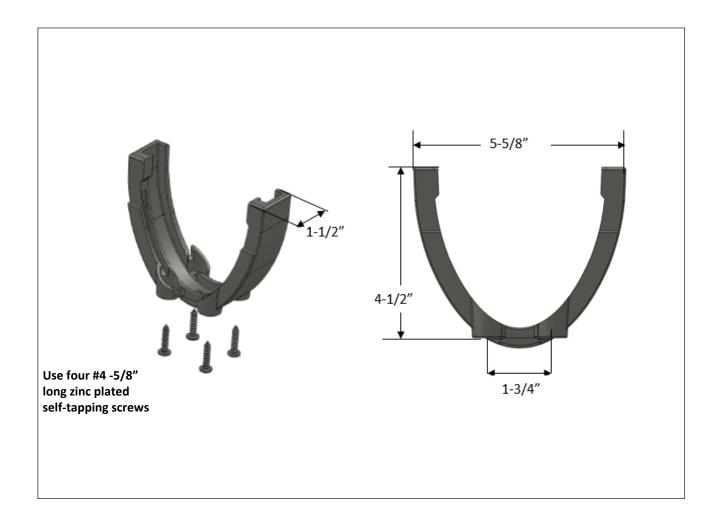

## T1400-PFMC - FEMALE TO MALE CHANNEL CONNECTOR FOR T1400 GRP CHANNELS

**Specification:** MIFAB<sup>®</sup> T1400-PFMC female to male plastic channel connector for all GRP channels.

Function: Used to provide a female to male connector for any T1400 GRP channels.