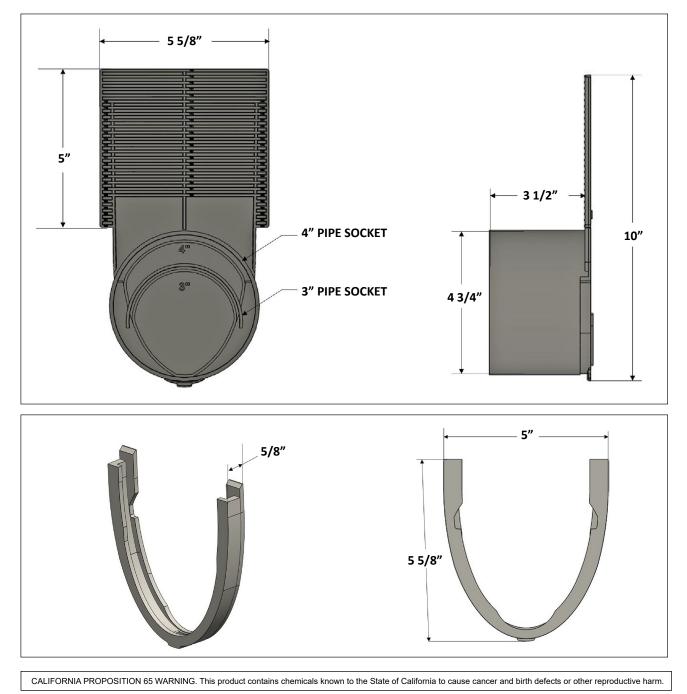

## COMBINATION END OUTLET / END CAP FOR ALL T1400 GRP CHANNELS

**Specification:** MIFAB<sup>®</sup> T1400-PEO end outlet and end cap with combined 3" or 4" socket connection and joint connector to secure to end of channel. Manufactured from plastic material.

T1400-PEO

**Function:** Used to provide an end outlet connection or end cap for MIFAB's various T1400 GRP channels. The combined 3" and 4" socket connection in the one part provides flexibility for the installer. Guide marks across the top of the part indicate where it is to be cut to match the finished height of the selected T1400 channel.