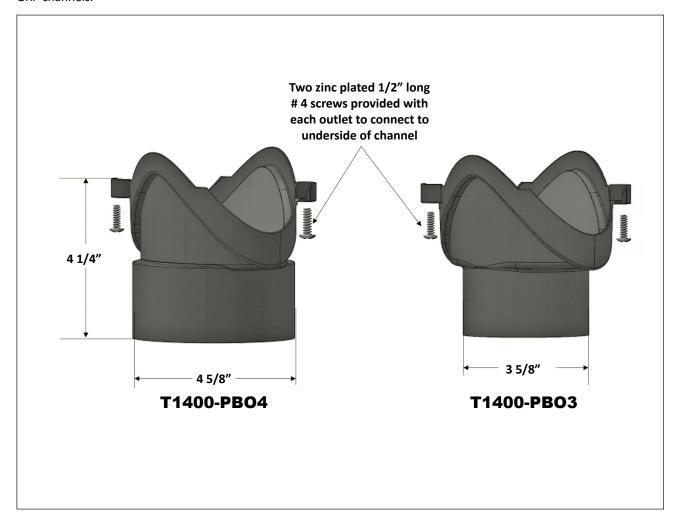

Specification: MIFAB\* T1400-PBO (specify 3" or 4") socket connection bottom outlet to secure to the dedicated location on the underside of every T1400 channel.

Function: Used to provide a 3" or 4" socket connection bottom outlet at the dedicated location for MIFAB's various T1400 GRP channels.

|            | T1400-PBO                          |  |
|------------|------------------------------------|--|
| T1400-PBO3 | 3" socket connection bottom outlet |  |
| T1400-PBO4 | 4" socket connection bottom outlet |  |