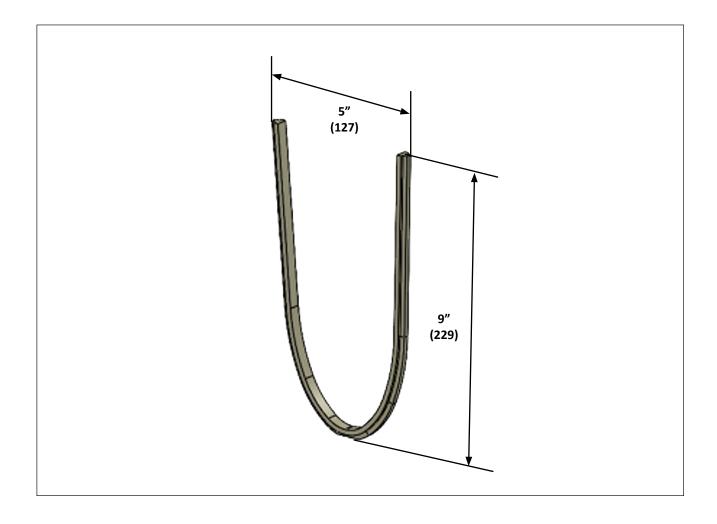

## CHANNEL INSERT FOR ALL T1400 GRP CHANNELS

**Specification:** MIFAB<sup>®</sup> T1400-CI plastic channel insert to fill the expansion gap between the T1400 channels.

Function: Used as an insert to fill the expansion gap (if required) between the T1400 channels.

T1400-CI

| CALIFORNIA PROPOSITION 65 WARNING. This product contains chemicals known to the State of California to cause cancer and birth defects or other reproductive harm. |                    |  |
|-------------------------------------------------------------------------------------------------------------------------------------------------------------------|--------------------|--|
|                                                                                                                                                                   |                    |  |
| Job Name:                                                                                                                                                         | Page No:           |  |
| Section No:                                                                                                                                                       | Contractor:        |  |
| Schedule No:                                                                                                                                                      | Purchase Order No: |  |
|                                                                                                                                                                   |                    |  |