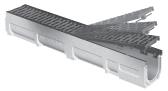

## PROFIX ADVANTAGE

The MEA polymer concrete channels with ductile iron grates have been designed for our universal PROFIX grate locking mechanism. The system (channel and grate) provides longitudinal shift protection.