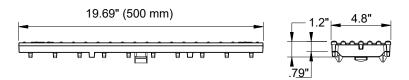

## Ductile Iron Longitudinal Slotted Grate to suit 4" clear opening channels

**Specification:** T100-PGF-4-ADA-PX ductile iron longitudinal slotted grates are independently certified to meet Load Class F tested in accordance with EN 1433 (202,320 lbs. (900kN). The grate length is 19.69" (.50 m). The grates utilize the patented "Profix" grate locking mechanism. The system (channel and grate) provides longitudinal shift protection.

## Compliance

ADA

**HEELPROOF** 

GRATE MODEL NUMBER LENGTH

T100-PGF-4-ADA-PX 19.69" (500 mm)

| Job Name:    | Page No:           |
|--------------|--------------------|
| Section No:  | Contractor:        |
| Schedule No: | Purchase Order No: |