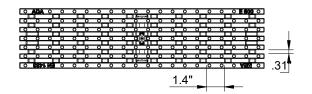

## Ductile Iron Longitudinal Slotted Grate to suit 4" clear opening channels

**Specification:** T100-PGF-4-ADA-PX ductile iron longitudinal slotted grates are independently certified to meet Load Class F tested in accordance with EN 1433 (202,320 lbs. (900kN). The grate length is 19.69" (.50 m). The grates utilize the patented "Profix" grate locking mechanism. The system (channel and grate) provides longitudinal shift protection.

## Compliance

ADA

**HEELPROOF** 

GRATE MODEL NUMBER LENGTH

T100-PGF-4-ADA-PX 19.69" (500 mm)

| Job Name:    | Page No:           |
|--------------|--------------------|
| Section No:  | Contractor:        |
| Schedule No: | Purchase Order No: |