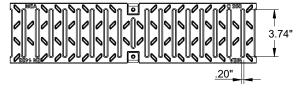

## Ductile Iron Heelproof Slotted Grate to suit 4" clear opening channels

**Specification:** T100-PGE-4-HP ductile heelproof slotted iron grates are independently certified to meet Load Class E tested in accordance with EN 1433 134,800 lbs. 600kN. The grate length is 19.69" (.50 m). The grates utilize the patented "Clipfix" grate locking mechanism. The system (channel and grate) provides longitudinal shift protection.

## Compliance

HEELPROOF

| GRATE MODEL NUMBER | LENGTH          |
|--------------------|-----------------|
| T100-PGE-4-HP      | 19.69" (500 mm) |

| Job Name:    | Page No:           |
|--------------|--------------------|
| Section No:  | Contractor:        |
| Schedule No: | Purchase Order No: |