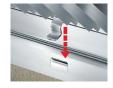

## **CLIPFIX ADVANTAGE**

The MEA polymer concrete and GRP channels are designed for our universal CLIPFIX grate locking mechanism. The system (channel and grate) provides longitudinal shift protection.