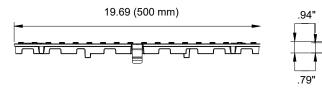

## Ductile Iron Heelproof Slotted Grate to suit 4" clear opening channels

**Specification:** T100-PGE-4-HP ductile heelproof slotted iron grates are independently certified to meet Load Class E tested in accordance with EN 1433 134,800 lbs. 600kN. The grate length is 19.69" (.50 m). The grates utilize the patented "Clipfix" grate locking mechanism. The system (channel and grate) provides longitudinal shift protection.

## Compliance

HEELPROOF

| GRATE MODEL NUMBER | LENGTH          |
|--------------------|-----------------|
| T100-PGE-4-HP      | 19.69" (500 mm) |

| Job Name:    | Page No:           |
|--------------|--------------------|
| Section No:  | Contractor:        |
| Schedule No: | Purchase Order No: |