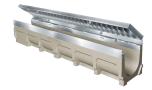

## Ductile Iron Heelproof Slotted Grate to suit 4" clear opening channels

**Specification:** T100-PGE-4-HP ductile heelproof slotted iron grates are independently certified to meet Load Class E tested in accordance with EN 1433 134,800 lbs. 600kN. The grate length is 19.69" (.50 m). The grates utilize the patented "Clipfix" grate locking mechanism. The system (channel and grate) provides longitudinal shift protection.

## Compliance

HEELPROOF

| GRATE MODEL NUMBER | LENGTH          |
|--------------------|-----------------|
| T100-PGE-4-HP      | 19.69" (500 mm) |

| Job Name:    | Page No:           |
|--------------|--------------------|
| Section No:  | Contractor:        |
| Schedule No: | Purchase Order No: |