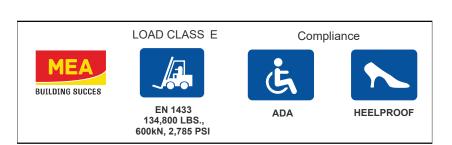

## Ductile Iron Longitudinal Slotted Grate to suit 4" clear opening channels

**Specification:** T100-PGE-4-ADA ductile iron longitudinal slotted grates are independently certified to meet Load Class E tested in accordance with EN 1433 134,800 lbs. 600kN. The grate length is 19.69" (.50 m). The grates utilize the patented "Clipfix" grate locking mechanism. The system (channel and grate) provides longitudinal shift protection.