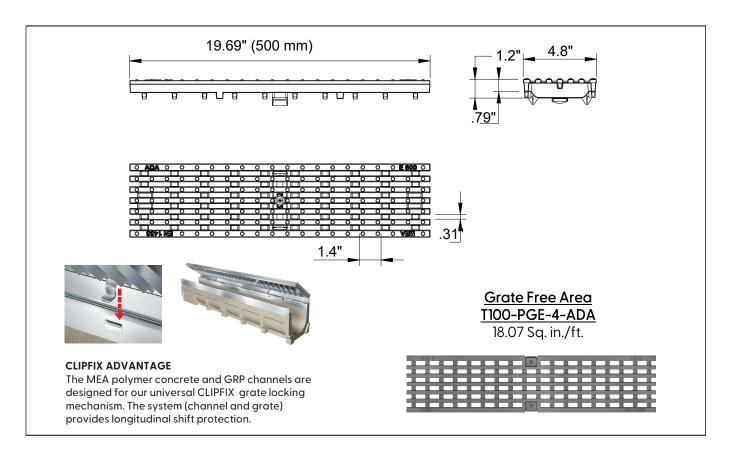

## Ductile Iron Longitudinal Slotted Grate to suit 4" clear opening channels

**Specification:** T100-PGE-4-ADA ductile iron longitudinal slotted grates are independently certified to meet Load Class E tested in accordance with EN 1433 134,800 lbs. 600kN. The grate length is 19.69" (.50 m). The grates utilize the patented "Clipfix" grate locking mechanism. The system (channel and grate) provides longitudinal shift protection.

| GRATE MODEL NUMBER | LENGTH          |
|--------------------|-----------------|
| T100-PGE-4-ADA     | 19.69" (500 mm) |

CALIFORNIA PROPOSITION 65 WARNING. This product contains chemicals known to the State of California to cause cancer and birth defects or other reproductive harm.