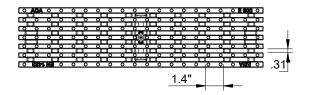

## Galvanized Ductile Iron Longitudinal Slotted Grate to suit 4" clear opening channels

Specification: T100-PGE-4-ADA-13 galvanized ductile iron longitudinal slotted grates are independently certified to meet Load Class E tested in accordance with EN 1433 134,800 lbs. 600kN. The grate length is 19.69" (.50 m). The grates utilize the patented "Clipfix" grate locking mechanism. The system (channel and grate) provides longitudinal shift protection.

EN 1433 134,800 LBS., 600kN, 2,785 PSI

HEELPROOF

| GRATE MODEL NUMBER | LENGTH          |
|--------------------|-----------------|
| T100-PGE-4-ADA-13  | 19.69" (500 mm) |

| Job Name:    | Page No:                  |
|--------------|---------------------------|
| Section No:  | Contractor:               |
| Schedule No: | Purchase Order No:        |
|              | Revision Date: 2023-02-06 |