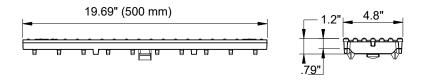

## Galvanized Ductile Iron Longitudinal Slotted Grate to suit 4" clear opening channels

Specification: T100-PGE-4-ADA-13 galvanized ductile iron longitudinal slotted grates are independently certified to meet Load Class E tested in accordance with EN 1433 134,800 lbs. 600kN. The grate length is 19.69" (.50 m). The grates utilize the patented "Clipfix" grate locking mechanism. The system (channel and grate) provides longitudinal shift protection.

EN 1433 134,800 LBS., 600kN, 2,785 PSI

HEELPROOF

| GRATE MODEL NUMBER | LENGTH          |
|--------------------|-----------------|
| T100-PGE-4-ADA-13  | 19.69" (500 mm) |

| Job Name:    | Page No:                  |
|--------------|---------------------------|
| Section No:  | Contractor:               |
| Schedule No: | Purchase Order No:        |
|              | Revision Date: 2023-02-06 |