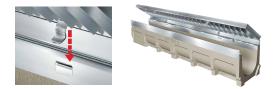

**CLIPFIX ADVANTAGE** 

The MEA polymer concrete and GRP channels are designed for our universal CLIPFIX grate locking mechanism. The system (channel and grate) provides longitudinal shift protection.

LOAD CLASS E