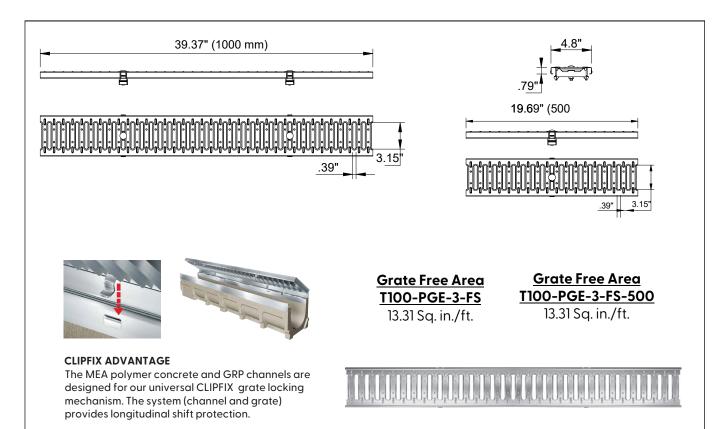

## T100-PGE-3-FS

## Stainless Steel Slotted Grate to suit 4" clear opening channels

**Specification:** T100-PGE-3-FS stainless steel slotted grates are independently certified to meet Load Class E tested in accordance with EN 1433 (134,800 lbs. (600kN). The grate length is 39.37" (1 m). The grates utilize the patented "Clipfix" grate locking mechanism. The system (channel and grate) provides longitudinal shift protection. Optional 19.69" (.50 m) grates are also available in Load Class E (Part # T100-PGE-3-FS-500).

| GRATE MODEL NUMBER | LENGTH           |
|--------------------|------------------|
| T100-PGE-3-FS      | 39.37" (1000 mm) |
| T100-PGE-3-FS-500  | 19.69" (500 mm)  |

CALIFORNIA PROPOSITION 65 WARNING. This product contains chemicals known to the State of California to cause cancer and birth defects or other reproductive harm.