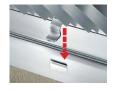

**CLIPFIX ADVANTAGE** 

The MEA polymer concrete and GRP channels are designed for our universal CLIPFIX grate locking mechanism. The system (channel and grate) provides longitudinal shift protection.