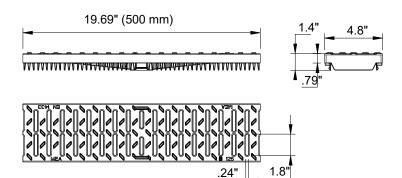

## Plastic Slotted Grate to suit 4" clear opening channels

**Specification:** T100-PGC-HPP plastic slotted grates are independently certified to meet Load Class C tested in accordance with EN 1433 56,200 lbs. 250kN. The grate length is 19.69" (.50 m). The grates utilize the patented "Clipfix" grate locking mechanism. The system (channel and grate) provides longitudinal shift protection.

## Compliance

HEELPROOF

| GRATE MODEL NUMBER | LENGTH          |
|--------------------|-----------------|
| T100-PGC-HPP       | 19.69" (500 mm) |

| Job Name:    | Page No:           |
|--------------|--------------------|
| Section No:  | Contractor:        |
| Schedule No: | Purchase Order No: |