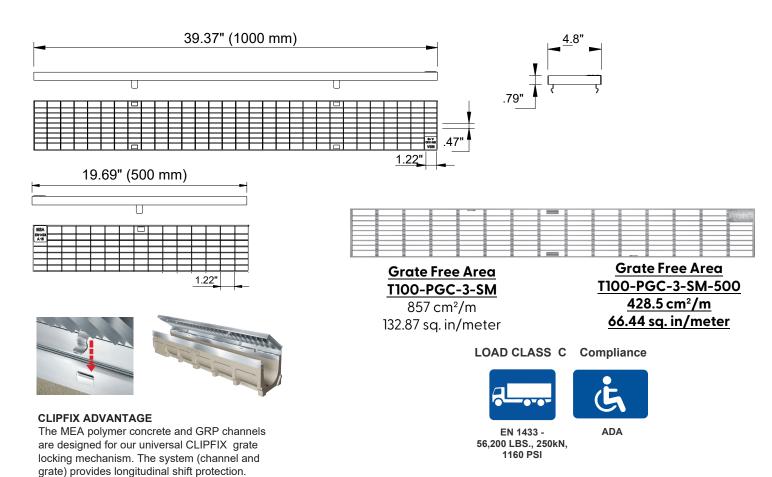

## Stainless Steel Mesh Grate to suit 4" clear opening channels

**Specification:** T100-PGC-3-SM stainless steel mesh grates are independently certified to meet Load Class C tested in accordance with EN 1433 (56,200 lbs (250kN). The grate length is 39.37" (1 m). The grates utilize the patented "Clipfix" grate locking mechanism. The system (channel and grate) provides longitudinal shift protection. Optional 19.69" (.50 m) grates are also available in Load Class C (Part # T100-PGC-3-SM-500).

| GRATE MODEL NUMBER | LENGTH           |
|--------------------|------------------|
| T100-PGC-3-SM      | 39.37" (1000 mm) |
| T100-PGC-3-SM-500  | 19.69" (500 mm)  |

| Job Name:    | Page No:           |
|--------------|--------------------|
| Section No:  | Contractor:        |
| Schedule No: | Purchase Order No: |