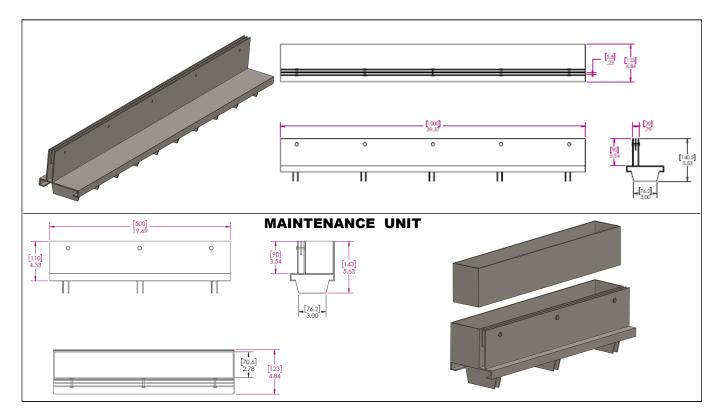

## Stainless Steel Paverslot Grate to suit 4" clear opening channels

**Specification:** T100-PGC-3-SD stainless steel paver-slot grates are independently certified to meet Load Class C tested in accordance with EN1433 (56,200 lbs. 250kN). The grate length is 39.4" (1 m). Optional (.5 m) grates are also available in Load Class C (Part # T100-PGC-3-SD-500).

| GRATE MODEL NUMBER | LENGTH          |
|--------------------|-----------------|
| T100-PGC-3-SD      | 39.4" (1000 mm) |
| T100-PGC-3-SD-500  | 19.7" (500 mm)  |
| T100-PGC-3-MU-500  | 19.7" (500 mm)  |