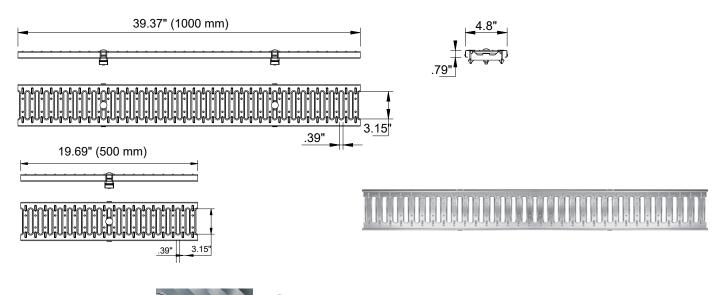

## Stainless Steel Slotted Grate to suit 4" clear opening channels

**Specification:** T100-PGC-3-FS stainless steel slotted grates are independently certified to meet Load Class C tested in accordance with EN1433 (56,200 lbs. 250kN). The grate length is 39.37" (1 m). The grates utilize the patented "Clipfix" grate locking mechanism. The system (channel and grate) provides longitudinal shift protection. Optional 19.69" (.50 m) grates are also available in Load Class C (Part # T100-PGC-3-FS-500).

## **LOAD CLASS C**

C: EN 1433 -56,200 LBS., 250kN, 1,160 PSI

| GRATE MODEL NUMBER | LENGTH           |
|--------------------|------------------|
| T100-PGC-3-FS      | 39.37" (1000 mm) |
| T100-PGC-3-FS-500  | 19.69" (500 mm)  |