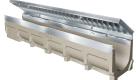

## Stainless Steel Slotted Grate to suit 4" clear opening channels

**Specification:** T100-PGC-3-FS stainless steel slotted grates are independently certified to meet Load Class C tested in accordance with EN1433 (56,200 lbs. 250kN). The grate length is 39.37" (1 m). The grates utilize the patented "Clipfix" grate locking mechanism. The system (channel and grate) provides longitudinal shift protection. Optional 19.69" (.50 m) grates are also available in Load Class C (Part # T100-PGC-3-FS-500).