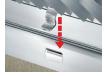

## **CLIPFIX ADVANTAGE**

The MEA polymer concrete and GRP channels are designed for our universal CLIPFIX grate locking mechanism. The system (channel and grate) provides longitudinal shift protection.