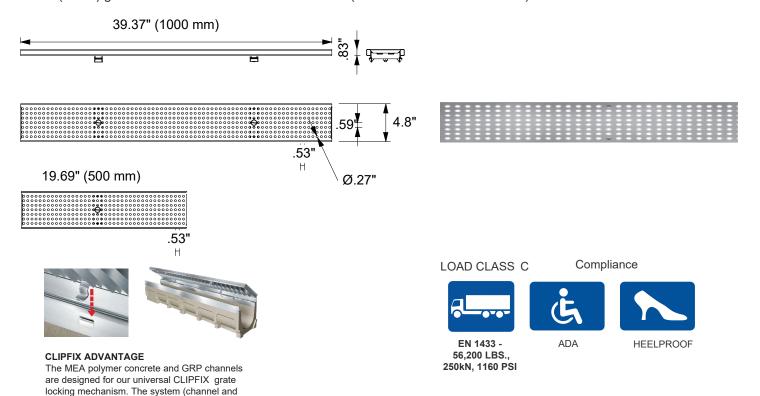

## Galvanized Steel Perforated Grate to suit 4" clear opening channels

**Specification:** T100-PGC-13-FP galvanized steel perforated grates are independently certified to meet Load Class C tested in accordance with EN 1433 (56,200 lbs (250kN). The grate length is 39.37" (1 m). The grates utilize the patented "Clipfix" grate locking mechanism. The system (channel and grate) provides longitudinal shift protection. Optional 19.69" (.50 m) grates are also available in Load Class C (Part # T100-PGC-13-FP-500).

| GRATE MODEL NUMBER | LENGTH           |
|--------------------|------------------|
| T100-PGC-13-FP     | 39.37" (1000 mm) |
| T100-PGC-13-FP-500 | 19.69" (500 mm)  |

| Job Name:    | Page No:           |   |
|--------------|--------------------|---|
| Section No:  | Contractor:        | _ |
| Schedule No: | Purchase Order No: |   |