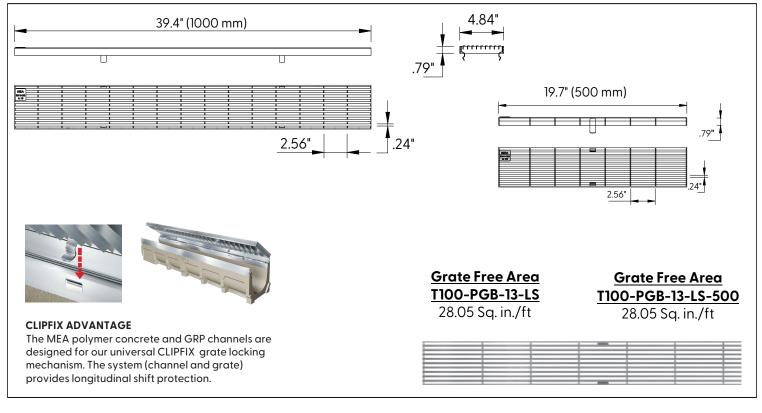

## Galvanized Steel Longitudinal Grate to suit 4" clear opening channels

Specification: T100-PGB-13-LS galvanized steel longitudinal grates are independently certified to meet Load Class B tested in accordance with EN 1433 (28,100 lbs. (125kN). The grate length is 39.4" (1 m). The grates utilize the patented "Clipfix" grate locking mechanism. The system (channel and grate) provides longitudinal shift protection. Optional .5 meter grates are also available in Load Class B (Part # T100-PGB-13-LS-500).

|                                          | GRATE MODEL NUMBER |    |     |         | LENGTH           |                     |  |
|------------------------------------------|--------------------|----|-----|---------|------------------|---------------------|--|
|                                          | T100-PGB-13-LS     |    |     |         | 39.37" (1000 mm) |                     |  |
|                                          | T100-PGB-13-LS-500 |    |     |         | 19.69" (500 mm)  |                     |  |
| LOAD CLASS B                             |                    |    | Com | pliance |                  |                     |  |
| 6                                        |                    |    | Ġ   |         |                  | MEA<br>BUILDING SUC |  |
| EN 1433 - 28,100 LBS.,<br>125kN, 580 PSI |                    | •, | ADA | HI      | ELPROOF          |                     |  |