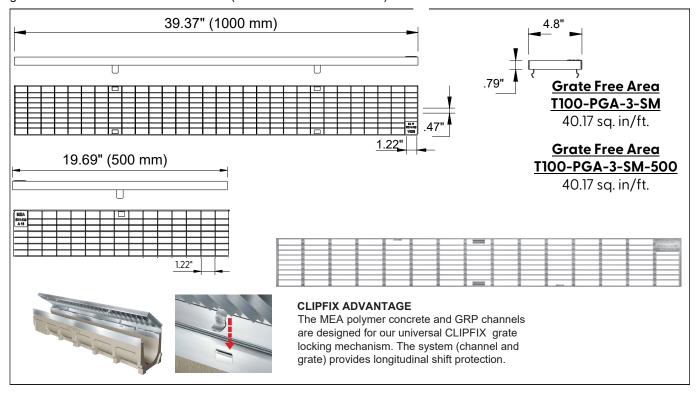

## Stainless Steel Mesh Grate to suit 4" clear opening channels

**Specification:** T100-PGA-3-SM stainless steel mesh grates are independently certified to meet Load Class A tested in accordance with EN 1433 (3,372 lbs (15kN). The grate length is 39.37" (1 m). The grates utilize the patented "Clipfix" grate locking mechanism. The system (channel and grate) provides longitudinal shift protection. Optional 19.69" (.50 m) grates are also available in Load Class A (Part # T100-PGA-3-SM-500).

| GRATE MODEL NUMBER | LENGTH          |
|--------------------|-----------------|
| T100-PGA-3-SM      | 39.4" (1000 mm) |
| T100-PGA-3-SM-500  | 19.7" (500 mm)  |

CALIFORNIA PROPOSITION 65 WARNING. This product contains chemicals known to the State of California to cause cancer and birth defects or other reproductive harm.