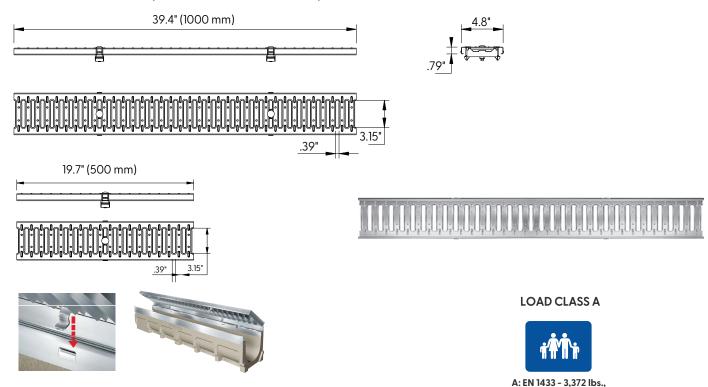

## Stainless Steel Slotted Grate to suit 4" clear opening channels

**Specification:** T100-PGA-3-FS stainless steel slotted grates are independently certified to meet Load Class A tested in accordance with EN1433 (3,372 lbs (15kN). The grate length is 39.4" (1 m). The grates utilize the patented "Clipfix" grate locking mechanism. The system (channel and grate) provides longitudinal shift protection. Optional (.5 m) grates are also available in Load Class A (Part # T100-PGA-3-FS-500).

## GRATE MODEL NUMBER LENGTH T100-PGA-3-FS 39.4" (1000 mm) T100-PGA-3-FS-500 19.7" (500 mm)

| Job Name:    | Page No:           |
|--------------|--------------------|
| Section No:  | Contractor:        |
| Schedule No: | Purchase Order No: |