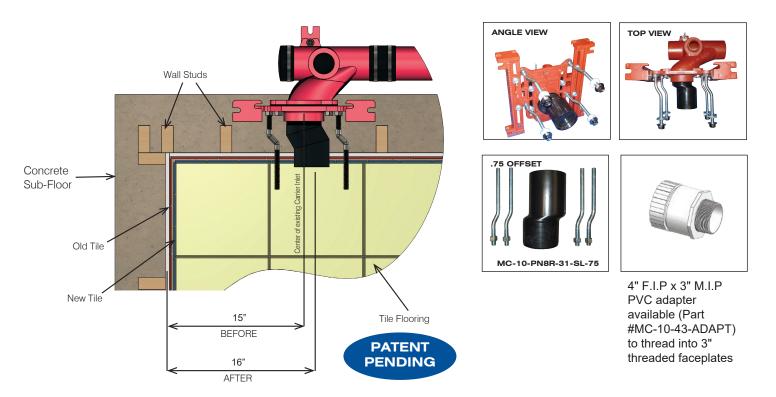

## SHIFT and LIFT® Universal Water Closet Carrier Offset Kit

You have told us how frustrating and expensive it is when the ADA water closet is less than 18" from the center to the finished wall.

You can now offset the fixture without having to tear out the carrier! The MC-10 Series is tested with the "Shift and Lift" offset hardware package to support a 500 lb. Load with the rear anchor support.

The SHIFT and LIFT is available in three different adjustments:

- 1) <sup>1</sup>/<sub>2</sub>" (Part # MC-10-PN8R-31-SL-50)
- 2) 3/4" (Part # MC-10-PN8R-31-SL-75)
- 3) 1" (Part # MC-10-PN8R-31-SL-100)

Works with all manufacturer's (JaSaWaZ) carriers.

MIFAB.COM

MIFAB® 1321 WEST 119TH STREET CHICAGO, ILLINOIS 60643

773.341.3030 TOLL FREE: USA - 1.800.465.2736 CAN - 1.800.387.3880

CALIFORNIA PROPOSITION 65 WARNING. This product contains chemicals known to the State of California to cause cancer and birth defects or other reproductive harm.