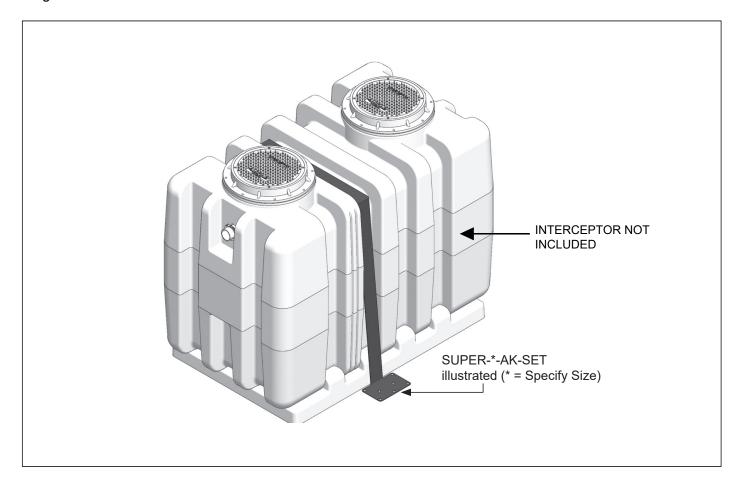

## **SUPER-AK-SET**

## ANCHOR KIT FOR SUPER MAX INTERCEPTORS

Specification: MIFAB Series SUPER-AK-SET fabricated steel, powder epoxy coated anchor kit set.

**Function:** Used to secure the MIFAB Super Max Series interceptors to a slab to prevent buoyancy in a high water table.

| PART NO.          | DESCRIPTION               |
|-------------------|---------------------------|
| SUPER-500-AK-SET  | Anchor Kit for SUPER-500  |
| SUPER-750-AK-SET  | Anchor Kit for SUPER-750  |
| SUPER-1000-AK-SET | Anchor Kit for SUPER-1000 |
| SUPER-1250-AK-SET | Anchor Kit for SUPER-1250 |
| SUPER-1300-AK-SET | Anchor Kit for SUPER-1300 |
| SUPER-1500-AK-SET | Anchor Kit for SUPER-1500 |
| SUPER-2000-AK-SET | Anchor Kit for SUPER-2000 |