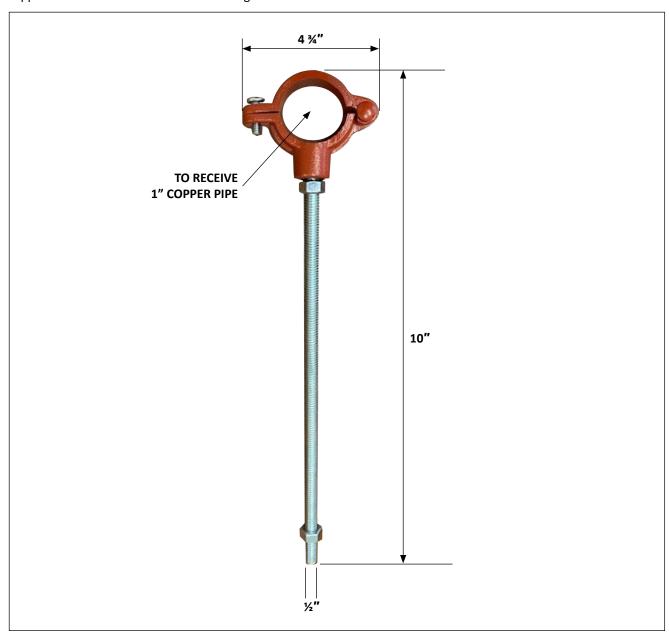

## SPLIT RING CLAMP WITH 10" LONG, ½" DIA. ALL THREAD ROD

## **SPECIFICATION:**

MIFAB\* SPC1.0 cast iron split ring clamp complete with 10" long all threaded galvanized steel stud, ½" diameter with locking nut.

## **FUNCTION:**

Designed to thread into the %" female tapping located at the top of the legs of the MC-10 water closet carriers and to receive the flush valve copper stub out. Dimension from the centerline of the split ring clamp to the water closet carrier nipple is 4 %" – ideal for the flush valve rough in.