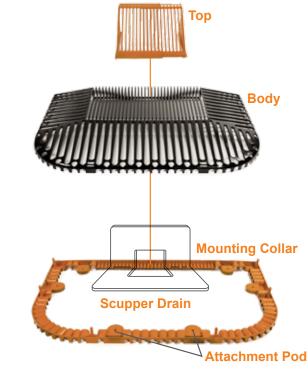

#### RoofGuard IS SIMPLE TO USE

- RoofGuard will replace any Roof Drain Dome up to 15" and Scupper Drains 6" - 12" wide.
- Installation is fast, simple, and requires no tools.
- Removable Top allows easy access to drain and piping without detaching RoofGuard.

- **2.** Remove and dispose of current drain dome or scupper cover.
- **3.** Turn RoofGuard over and fill the Attachment Pods with an exterior rated adhesive. Make sure the Pods are completely full and over flowing with adhesive to properly bond.
- **4.** Turn RoofGuard over. Install over the drain. Press firmly on top of the Attachment Pods to ensure good adhesion to the roof surface.