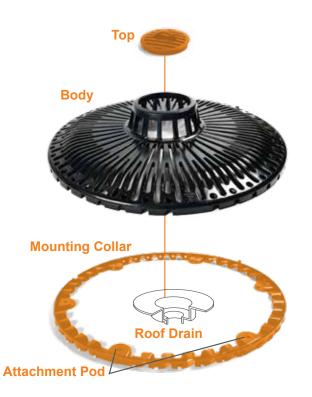

#### RoofGuard IS SIMPLE TO USE

- RoofGuard will replace any Roof Drain Dome up to 15" and Scupper Drains 6" - 12" wide.
- Installation is fast, simple, and requires no tools.
- Removable Top allows easy access to drain and piping without detaching RoofGuard.

- **2.** Remove and dispose of current drain dome or scupper cover.
- **3.** Turn RoofGuard over and fill the Attachment Pods with an exterior rated adhesive. Make sure the Pods are completely full and over flowing with adhesive to properly bond.
- **4.** Turn RoofGuard over. Install over the drain. Press firmly on top of the Attachment Pods to ensure good adhesion to the roof surface.