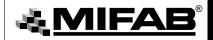

## DOWNSPOUT NOZZLE WITH PERFORATED COVER

**Specification:** MIFAB® Series R1960 fabricated Type 304 stainless steel downspout nozzle with hinged perforated bird screen cover in standard and flush models (Suffix -F). Are made to receive PVC, ABS or cast iron pipe inside the "A" dimension. The R1960 models "sleeve over the pipe sticking out of the wall. The R1960-F models sleeve over the pipe and are flush with the wall.

**Function:** Used as a downspout cover on a wall where an overflow roof drain lead discharges rainwater to the ground. Made of round fabricated stainless steel frame with a fabricated securely welded perforated stainless steel hinged bird screen strainer. This Series also offers a "flush to the wall" model (Suffix -F) as well.

| PIPE SIZE | "A"           | "B"            | "C"           |
|-----------|---------------|----------------|---------------|
| 3" (76)   | 4 1/4" (108)  | 7 3/4" (197)   | 6" (150)      |
| 4" (102)  | 5 1/4" (133)  | 8 3/4" (222)   | 7 1/16" (181) |
| 6" (152)  | 7 3/8" (187)  | 10 7/8" (276)  | 9" (230)      |
| 8" (203)  | 9 3/8" (238)  | 12 7/8" (327)  | 11 1/4" (285) |
| 10" (254) | 11 1/2" (292) | 15" (381)      | 13 1/2" (345) |
| 12" (305) | 13 1/2" (343) | 17" (432)      | 15 1/2" (395) |
| 15" (381) | 16 5/8" (422) | 20 1/16" (511) | 18 1/2" (470) |