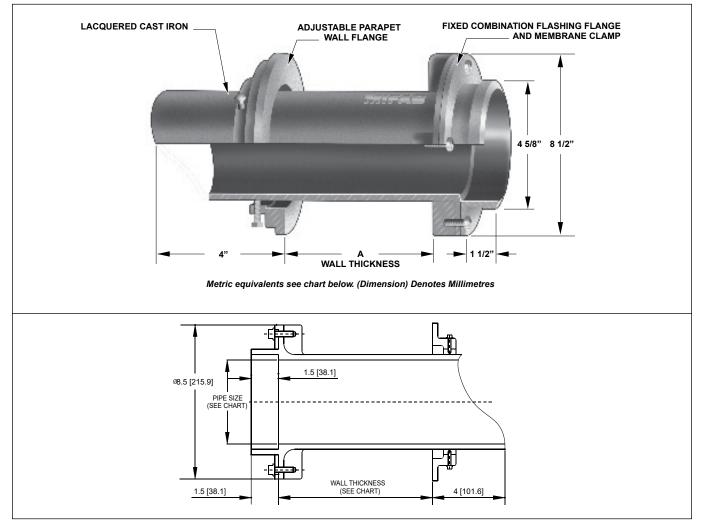

## PARAPET SCUPPER SLEEVE

Specification: MIFAB<sup>®</sup> Series R1640 parapet scupper sleeve with lacquered cast iron body, fixed combination flashing flange and membrane clamp and adjustable parapet wall flange.

## Function: Used in roofs to drain rainwater through parapet walls.

| MODEL NO. | NO HUB PIPE SIZE | WALL THICKNESS (A) |
|-----------|------------------|--------------------|
| R1640-8   | 4" (102)         | 8" (203)           |
| R1640-11  | 4" (102)         | 11" (279)          |
| R1640-13  | 4" (102)         | 13" (330)          |
| R1640-17  | 4" (102)         | 17" (432)          |
| R1640-22  | 4" (102)         | 22" (559)          |