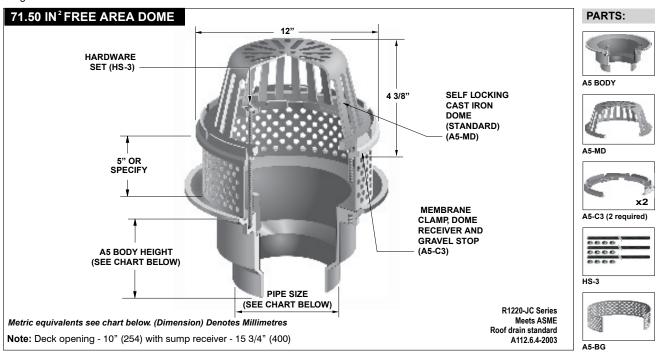

## R1220-JC

## MEDIUM SUMP ROOF DRAIN WITH STAINLESS STEEL 6" HIGH BALLAST GUARD FOR IRMA ROOFS

**Specification:** MIFAB® Series R1220-JC lacquered cast iron medium sump roof drain with 12" diameter anchor flange, large cast iron waterproofing membrane clamp ring with integral gravel stop, 5" (127) high stainless steel perforated ballast guard with ½" (13) round drainage openings and standard self-locking cast iron dome strainer with a free area of 71.50 square inches.

**Function:** For roofs that use the insulated membrane assembly method of waterproofing (I.R.M.A.). Typical when built-up felt and asphalt waterproofing is installed on top of the roof membrane for protection against the elements. The ballast guard is furnished to retain the crushed gravel used in flat roof construction. The slots allow for drainage without clogging. Large free area dome provides for efficient drainage of rainwater and prevents debris from entering the drain line. Extra wide anchor flange and membrane clamp provides for secure grip of membrane and roof flashing materials.

| PIPE SIZE | BODY HEIGHT      |                  |  |
|-----------|------------------|------------------|--|
|           | NO HUB (STANDARD | INSIDE CAULK (X) |  |
| 2" (51)   | 6 1/2" (165)     | 6.575 (167)      |  |
| 3" (76)   | 6 1/2" (165)     | 6.575 (167)      |  |
| 4" (102)  | 6 1/2" (165)     | 6.575 (167)      |  |
| 6" (152)  | 6 1/2" (165)     | 6.575 (167)      |  |