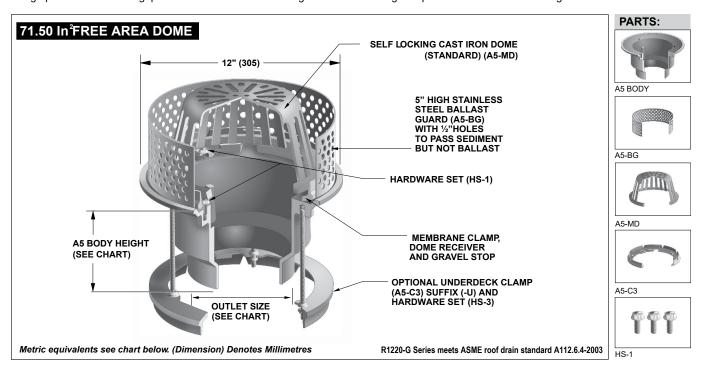

## MEDIUM SUMP I.R.M.A ROOF DRAIN WITH STAINLESS STEEL BALLAST GUARD

**Specification:** MIFAB® Series R1220-G lacquered cast iron medium sump roof drain with 12" diameter anchor flange, large cast iron waterproofing membrane clamp ring with integral gravel stop, 5" high stainless steel ballast guard and standard self-locking cast iron dome strainer with a free area of 71.50 square inches.

**Function:** Used in any type of flat roofs where a medium sized drain is required. Wide anchor flange and membrane clamp with deep groove design provides for secure grip of membrane and roof flashing materials. Ballast guard prevents ballast from entering drain line.