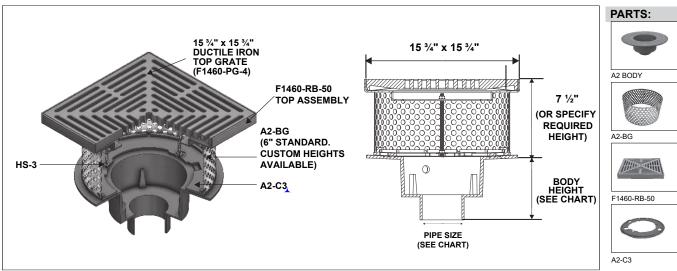

## R1200-RB15

## LARGE SUMP PROMENADE DECK DRAIN WITH ADJUSTABLE EXTENSION AND 15 $^{3}\!\!\!/^{"}$ x 15 $^{3}\!\!\!/^{"}$ SECURED TOP ASSEMBLY

**Specification:** MIFAB® Series R1200-RB15 lacquered cast iron deep sump deck drain with anchor flange, weepholes, and adjustable perforated stainless steel extension with standard 1" (25) thick, 15 ¾" (400) square, (specify material finish) tractor grate.

**Function:** Used in warehouses, mechanical rooms, parking garages, promenade decks and other finished areas. Adjustable, perforated, ballast guard provides extension to meet the finished floor height and permits the drainage of water. 15 ¾" square, adjustable tractor grate is used with all types of poured finished floors.

| MODEL NUMBER   | WEIGHT (LBS.) | PIPE SIZE:<br>NO HUB (STANDARD) |
|----------------|---------------|---------------------------------|
| R1202,3,4-RB15 | 69.00         | 2", 3", 4"                      |
| R1205,6-RB15   | 71.00         | 5", 6"                          |
| R1208-RB15     | 73.00         | 8"                              |

| OPTIONAL VARIATIONS                                  | SUFFIX                                                                                                                                                                                                                                                                                                                                                                                                                                                                                                                                                             | OPTIONAL VARIATIONS                                                                                                                                                                                                                                                                                                                                                                                                                                                                                                                                                                   |
|------------------------------------------------------|--------------------------------------------------------------------------------------------------------------------------------------------------------------------------------------------------------------------------------------------------------------------------------------------------------------------------------------------------------------------------------------------------------------------------------------------------------------------------------------------------------------------------------------------------------------------|---------------------------------------------------------------------------------------------------------------------------------------------------------------------------------------------------------------------------------------------------------------------------------------------------------------------------------------------------------------------------------------------------------------------------------------------------------------------------------------------------------------------------------------------------------------------------------------|
| Nickel bronze strainer (veneer)                      | -41                                                                                                                                                                                                                                                                                                                                                                                                                                                                                                                                                                | Sump receiver                                                                                                                                                                                                                                                                                                                                                                                                                                                                                                                                                                         |
| Stainless steel strainer (veneer)                    | -50                                                                                                                                                                                                                                                                                                                                                                                                                                                                                                                                                                | Lacquered cast iron funnel                                                                                                                                                                                                                                                                                                                                                                                                                                                                                                                                                            |
| Ductile iron strainer                                | -90                                                                                                                                                                                                                                                                                                                                                                                                                                                                                                                                                                | Threaded side outlet (2", 3", 4", 6")                                                                                                                                                                                                                                                                                                                                                                                                                                                                                                                                                 |
| Sediment bucket                                      | -90NH                                                                                                                                                                                                                                                                                                                                                                                                                                                                                                                                                              | No hub side outlet (2", 3", 4")                                                                                                                                                                                                                                                                                                                                                                                                                                                                                                                                                       |
| Security screws (T-20 Torx & pin)                    | -95                                                                                                                                                                                                                                                                                                                                                                                                                                                                                                                                                                | Client logo                                                                                                                                                                                                                                                                                                                                                                                                                                                                                                                                                                           |
| 1/2" trap seal primer connection                     | -BA                                                                                                                                                                                                                                                                                                                                                                                                                                                                                                                                                                | Buy American Act compliant product                                                                                                                                                                                                                                                                                                                                                                                                                                                                                                                                                    |
| Backwater valve (2", 3", 4")                         | -F4                                                                                                                                                                                                                                                                                                                                                                                                                                                                                                                                                                | 4" Round funnel                                                                                                                                                                                                                                                                                                                                                                                                                                                                                                                                                                       |
| Acid resistant epoxy coated body                     | -F6                                                                                                                                                                                                                                                                                                                                                                                                                                                                                                                                                                | 6" Round funnel                                                                                                                                                                                                                                                                                                                                                                                                                                                                                                                                                                       |
| Galvanized top assembly                              | -G                                                                                                                                                                                                                                                                                                                                                                                                                                                                                                                                                                 | Oval 4" x 9" funnel                                                                                                                                                                                                                                                                                                                                                                                                                                                                                                                                                                   |
| Galvanized body                                      | -HP                                                                                                                                                                                                                                                                                                                                                                                                                                                                                                                                                                | Heel proof grate (1/4" maximum grate opening size, -3 only)                                                                                                                                                                                                                                                                                                                                                                                                                                                                                                                           |
| Extension                                            | -J                                                                                                                                                                                                                                                                                                                                                                                                                                                                                                                                                                 | 6" x 3" x 1" funnel                                                                                                                                                                                                                                                                                                                                                                                                                                                                                                                                                                   |
| Secondary dome strainer                              | (Standard)                                                                                                                                                                                                                                                                                                                                                                                                                                                                                                                                                         | No hub outlet                                                                                                                                                                                                                                                                                                                                                                                                                                                                                                                                                                         |
| Secondary flat stainless steel strainer (2", 3", 4") | -MG                                                                                                                                                                                                                                                                                                                                                                                                                                                                                                                                                                | MI-GARD Floor Drain Trap Sealer (2", 3" or 4")                                                                                                                                                                                                                                                                                                                                                                                                                                                                                                                                        |
| Solid secured cover                                  | Р                                                                                                                                                                                                                                                                                                                                                                                                                                                                                                                                                                  | Push on outlet                                                                                                                                                                                                                                                                                                                                                                                                                                                                                                                                                                        |
| Stainless steel body (Type 304)                      | -PA                                                                                                                                                                                                                                                                                                                                                                                                                                                                                                                                                                | Pennsylvania Steel Act compliant product                                                                                                                                                                                                                                                                                                                                                                                                                                                                                                                                              |
| PVC socket connection body                           | T                                                                                                                                                                                                                                                                                                                                                                                                                                                                                                                                                                  | Threaded outlet (2",3",4")                                                                                                                                                                                                                                                                                                                                                                                                                                                                                                                                                            |
| ABS socket connection body                           | Χ                                                                                                                                                                                                                                                                                                                                                                                                                                                                                                                                                                  | Inside caulk outlet                                                                                                                                                                                                                                                                                                                                                                                                                                                                                                                                                                   |
| 2", 3", 4" integral deep seal trap                   | -Y                                                                                                                                                                                                                                                                                                                                                                                                                                                                                                                                                                 | Non-adjustable top                                                                                                                                                                                                                                                                                                                                                                                                                                                                                                                                                                    |
| Closure plug                                         | -Z                                                                                                                                                                                                                                                                                                                                                                                                                                                                                                                                                                 | Extended wide elastomeric flange                                                                                                                                                                                                                                                                                                                                                                                                                                                                                                                                                      |
| Stainless steel mesh over bucket                     |                                                                                                                                                                                                                                                                                                                                                                                                                                                                                                                                                                    |                                                                                                                                                                                                                                                                                                                                                                                                                                                                                                                                                                                       |
| Underdeck clamp                                      |                                                                                                                                                                                                                                                                                                                                                                                                                                                                                                                                                                    |                                                                                                                                                                                                                                                                                                                                                                                                                                                                                                                                                                                       |
|                                                      | Nickel bronze strainer (veneer) Stainless steel strainer (veneer) Ductile iron strainer Sediment bucket Security screws (T-20 Torx & pin) 1/2" trap seal primer connection Backwater valve (2", 3", 4") Acid resistant epoxy coated body Galvanized top assembly Galvanized body Extension Secondary dome strainer Secondary flat stainless steel strainer (2", 3", 4") Solid secured cover Stainless steel body (Type 304) PVC socket connection body ABS socket connection body 2", 3", 4" integral deep seal trap Closure plug Stainless steel mesh over bucket | Nickel bronze strainer (veneer)  Stainless steel strainer (veneer)  Ductile iron strainer  Sediment bucket  Security screws (T-20 Torx & pin)  1/2" trap seal primer connection  Backwater valve (2", 3", 4")  Acid resistant epoxy coated body  Galvanized top assembly  Galvanized body  Extension  Secondary dome strainer  Secondary flat stainless steel strainer (2", 3", 4")  Solid secured cover  Stainless steel body (Type 304)  PVC socket connection body  ABS socket connection body  Z", 3", 4" integral deep seal trap  Closure plug  Stainless steel mesh over bucket |