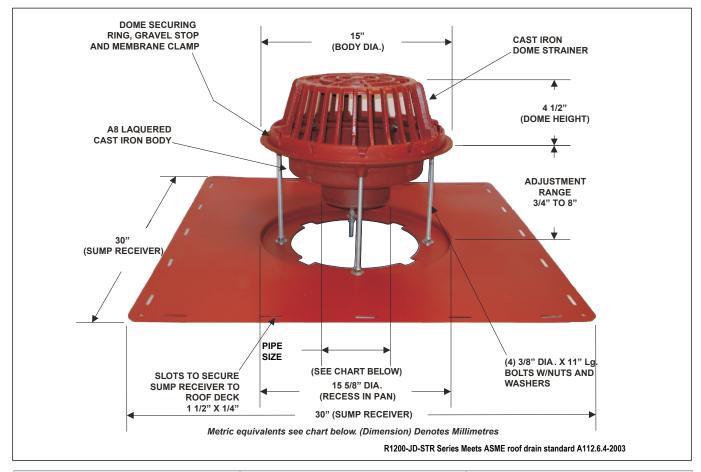

## R1200-JD-STR

## LARGE SUMP ROOF DRAIN W/EXTENSION HARDWARE AND SUMP PAN DESIGNED FOR NEW AND REPLACEMENT ROOFING

**Specification:** MIFAB® Series R1200-JD-STR lacquered cast iron large sump 15" diameter roof drain with anchor flange, large cast iron water proofing membrane clamp ring with four bolt pattern, integral gravel stop and standard self-locking cast iron dome stainer with a free area of 103 square inches. W/A8-BP-STR lacquered 18 gauge sump pan 30" x 30" and HS-8 hardware.

**Function:** The units assembled together provide a roof drainage system w/ a extension range of 3/4" to 8" to accommodate for specified insulation heights provided by the roofer. Slots provided around the base of the sump pan permit the installer to secure this system to the top of the deck. The R1200-JD-STR is professionally designed for new and replacement installations.

| PIPE SIZE | NO HUB (STANDARD) | INSIDE CAULK (X) |
|-----------|-------------------|------------------|
| 3" (76)   | 4 1/8" (105)      | 4 1/8" (105)     |
| 4" (102)  | 4 1/8" (105)      | 4 1/8" (105)     |
| 6" (152)  | 4 1/8" (105)      | 4 1/8" (105)     |