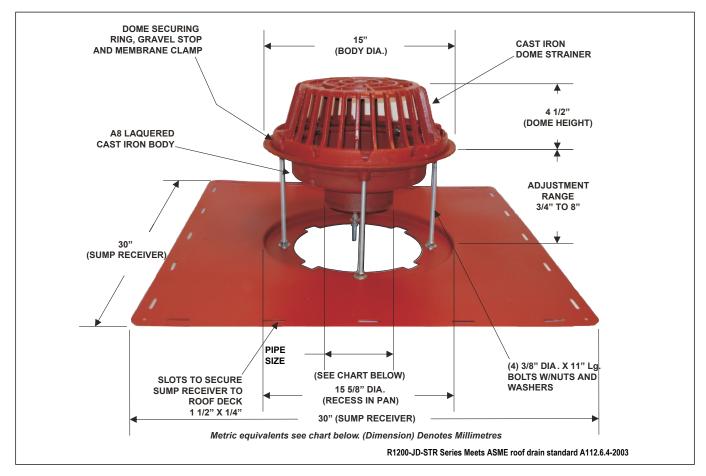

## R1200-JD-STR

## LARGE SUMP ROOF DRAIN W/EXTENSION HARDWARE AND SUMP PAN DESIGNED FOR NEW AND REPLACEMENT ROOFING

**Specification:** MIFAB® Series R1200-JD-STR lacquered cast iron large sump 15" diameter roof drain with anchor flange, large cast iron water proofing membrane clamp ring with four bolt pattern, integral gravel stop and standard self-locking cast iron dome stainer with a free area of 103 square inches. W/A8-BP-STR lacquered 18 gauge sump pan 30" x 30" and HS-8 hardware.

**Function:** The units assembled together provide a roof drainage system w/ a extension range of 3/4" to 8" to accommodate for specified insulation heights provided by the roofer. Slots provided around the base of the sump pan permit the installer to secure this system to the top of the deck. The R1200-JD-STR is professionally designed for new and replacement installations.

| PIPE SIZE | NO HUB (STANDARD) | INSIDE CAULK (X) |
|-----------|-------------------|------------------|
| 3" (76)   | 4 1/8" (105)      | 4 1/8" (105)     |
| 4" (102)  | 4 1/8" (105)      | 4 1/8" (105)     |
| 6" (152)  | 4 1/8" (105)      | 4 1/8" (105)     |