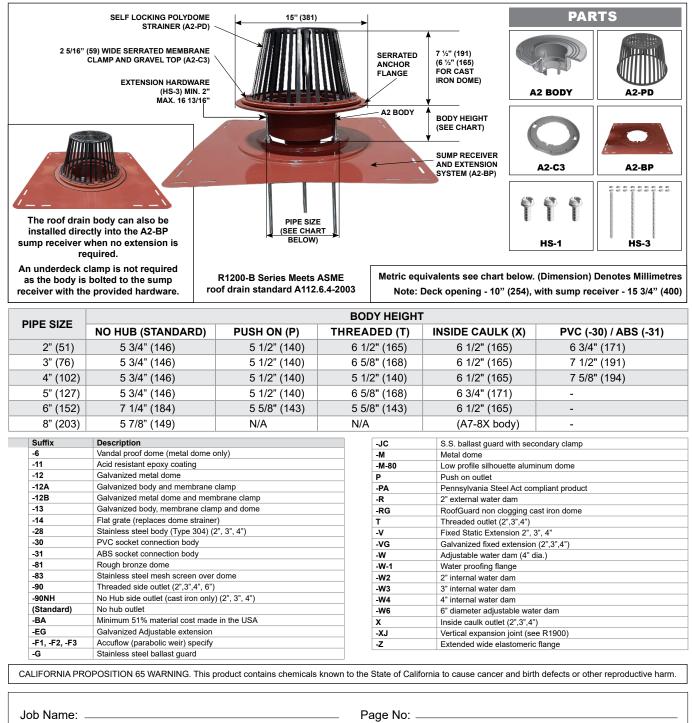

## LARGE SUMP ROOF DRAIN WITH SUMP RECEIVER AND EXTENSION SYSTEM

Specification: MIFAB<sup>®</sup> Series R1200-B lacquered cast iron deep sump roof drain with 15" diameter anchor flange, large cast iron waterproofing membrane clamp ring with integral gravel stop, 24" x 24" galvanized steel, painted sump receiver, extension hardware and standard self-locking polyethylene dome strainer with a free area of 125 square inches.

R1200-B

**Function:** Used in any type of flat roofs. Large free area dome provides for efficient drainage of rain water and prevents debris from entering the drain line. Extra wide anchor flange and membrane clamp with tongue in groove design provides for secure grip of membrane and roof flashing materials. The A2-BP sump receiver with extension hardware provides up to 16 13/16" of extension above the roof deck and secures the body to the receiver, eliminating the need for the underdeck clamp.