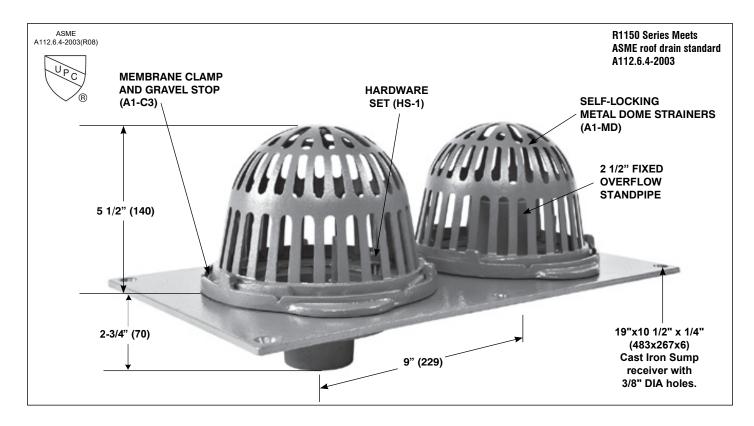

**Specification:** MIFAB Series R150 combined roof drain and secondary overflow system, consisting of one piece lacquered cast iron drain body with integral sump receiver, cast iron waterproofing membrane clamp rings with integral gravel stops, one 2 1/2" (64) high fixed integral cast iron overflow standpipe and two self-locking metal dome strainers with a free area of 43 square inches each.

**Function:** Used in any type of conventional or flat roofs where a safety overflow, which receives water only when the accumulation is greater than the height of the standpipe is required to be located beside a standard roof drain. Dome provides for efficient drainage of rainwater and prevents debris from entering the drain line. Anchor flange and membrane clamp with tongue in groove design provides for secure grip of membrane and roof flashing materials.

| Model Number | Outlet Size | Outlet Type | Body Height |
|--------------|-------------|-------------|-------------|
| R1152        | 2" NH       | No Hub      | 2 3/4" (70) |
| R1153        | 3" NH       | No Hub      | 2 3/4" (70) |
| R1154        | 4" NH       | No Hub      | 2 3/4" (70) |