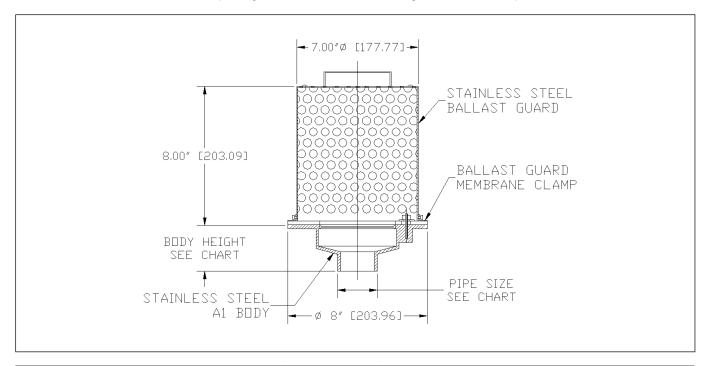

## GREEN ROOF DRAIN WITH PERFORATED STAINLESS STEEL BALLAST GUARD AND REMOVABLE COVER WITH LIFT HANDLE

**Specification:** MIFAB® Series R1100-28-G8H green roof drain with 8" diameter, cast stainless steel A1 body with 2", 3", or 4" no hub bottom outlet connection, stainless steel membrane clamp, 8" high secured stainless steel ballast guard and removable perforated lid with lift handle.

| MODEL NO.    | PIPE SIZE | BODY HEIGHT          |             |              |                     |                       |
|--------------|-----------|----------------------|-------------|--------------|---------------------|-----------------------|
|              |           | NO HUB<br>(STANDARD) | PUSH ON (P) | THREADED (T) | INSIDE CAULK<br>(X) | PVC (-30) / ABS (-31) |
| R1102-28-G8H | 2" (51)   | 3" (76)              | 3 3/8" (86) | 2 1/4" (57)  | 3 3/4" (95)         | 2 5/8" (67)           |
| R1103-28-G8H | 3" (76)   | 3" (76)              | 3 3/8" (86) | 2 5/8" (67)  | 3 3/4" (95)         | 3 1/4" (83)           |
| R1104-28-G8H | 4" (102)  | 3" (76)              | 3 3/8" (86) | 2 5/8" (67)  | 3 3/4" (95)         | 3 1/2" (89)           |