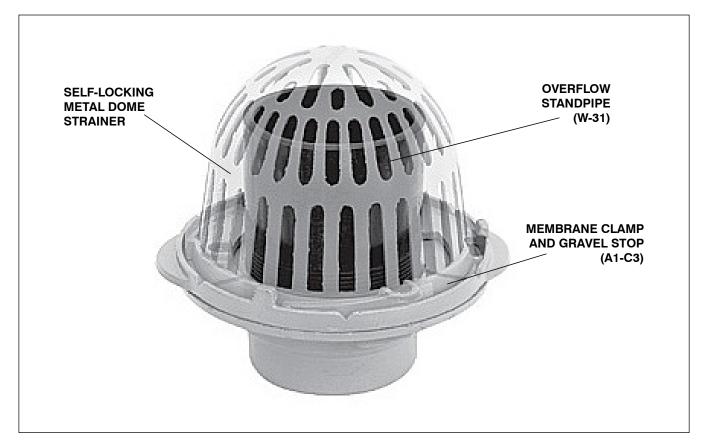

## CAST IRON ROOF DRAIN WITH ALUMINUM DOME AND OVERFLOW STANDPIPE

**Specification:** MIFAB<sup>®</sup> Series R100-OF Series lacquered cast iron roof drain with anchor flange, cast iron waterproofing membrane clamp ring with integral gravel stop adjustable internal standpipe dam, and standard self-locking metal dome strainer with a free area of 43 square inches.

R100-OF

**Function:** Used in flat roofs where a constant height of water is required. Also used as a safety overflow on conventional roofs, draining water when the depth of water on the roofs exceeds the standpipe height. Standpipe dam can be cut to required water depth. Dome provides for efficient drainage of rainwater and prevents debris from entering the drain line. Anchor flange and membrane clamp with tongue in groove design provides for secure grip of membrane and roof flashing materials.