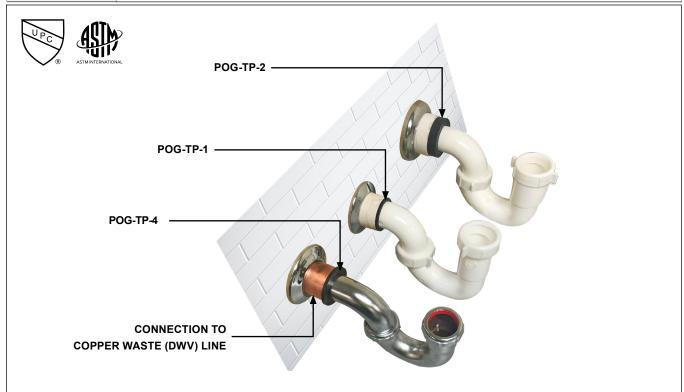

POG-TP-1
1 1/2" PVC Waste (DWV)
Line to 1 1/2" Tubular

POG-TP-2
2" Copper Waste (DWV) Line to 1 1/2" Tubular. Also works with 2" PVC Waste (DWV) Line to 1 1/2" Tubular

POG-TP-3 1 1/2" PVC Waste (DWV) Line to 1 1/4" Tubular

POG-TP-4
1 1/2" Copper Waste (DWV)
to 1 1/4" Tubular

| MODEL NUMBER | DESCRIPTION                                                                                                                  |
|--------------|------------------------------------------------------------------------------------------------------------------------------|
| POG-TP-1     | Connects 1 1/2" PVC Waste Line (DWV) to 1 1/2" Tubular P-Trap.                                                               |
| POG-TP-2     | Connects 2" Copper Waste Line (DWV) to 1 1/2" Tubular P-Trap; also connects with 2" PVC Waste Line to 1 1/2" Tubular P-Trap. |
| POG-TP-3     | Connects 1 1/2" PVC Waste Line (DWV) to 1 1/4" Tubular P-Trap.                                                               |
| POG-TP-4     | Connects 1 1/2" Copper Waste Line (DWV) to 1 1/4" Tubular P-Trap.                                                            |