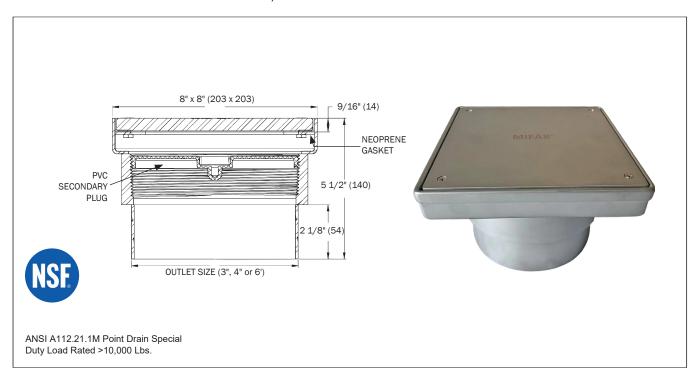

## 8" SQUARE, TYPE 316 STAINLESS STEEL FABRICATED FLOOR CLEANOUT

**Specification:** MIFAB® P7080-S, 8 5/8" diameter, 12 gauge Type 316 stainless steel, square industrial sanitary floor cleanout with special duty load rated gasketed cover (1/2" thick plate) PVC secondary plug and bead blasted finish. Cleanout meets the U.S. FDA Standards for corrosion resistance. Manufactured with either 3", 4" or 6" no hub outlet connections.

| MODEL<br>NUMBER | DESCRIPTION                                                                                                                              |
|-----------------|------------------------------------------------------------------------------------------------------------------------------------------|
| P7083-S         | 8 5/8" square, 12 gauge Type 316 stainless steel floor cleanout with special duty load rated gasketed cover with 3" No Hub outlet.       |
| P7084-S         | 8 5/8" square, 12 gauge Type 316 stainless<br>steel floor cleanout with special duty load<br>rated gasketed cover with 4" No Hub outlet. |
| P7086-S         | 8 5/8" square, 12 gauge Type 316 stainless<br>steel floor cleanout with special duty load<br>rated gasketed cover with 6" No Hub outlet. |